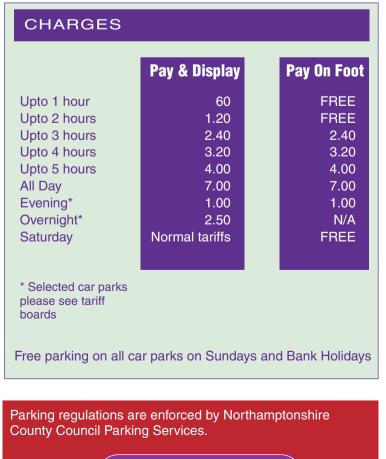

#### **Season Tickets**

Season Tickets are available to reduce the cost of all day parking on the long stay public car parks operated by Northampton Borough Council.

Normal All Day Parking Tickets on Pay and Display and Pay on Foot car parks are:

Park for FREE on Saturdays in the Pay on Foot car parks