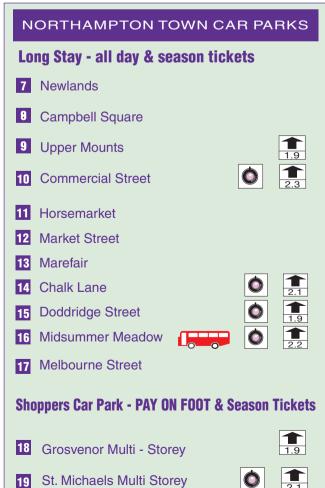

#### **Contact details**

By telephone 01604 838446

|               |                             |          | Disabled/       | Assigned        |                |                    |                             |
|---------------|-----------------------------|----------|-----------------|-----------------|----------------|--------------------|-----------------------------|
|               | SEFUL CAR PARK<br>FORMATION | Spaces   | Parent<br>Child | motorcycle bays | Evening Charge | Overnigh<br>Charge |                             |
| Spaces Spaces |                             |          |                 |                 |                |                    | 110013                      |
| 1             | St. Peters Way              | 264      | 8               | Υ               | N              | N                  | 24 hrs                      |
| 2             | Commercial Street South     | 42       | 2               | N               | Υ              | Υ                  | 24 hrs                      |
| 3             | Abington Place              | 26       | 1               | Υ               | Υ              | Υ                  | 24 hrs                      |
| 4             | Albion Place                | 71       | 9               | N               | Υ              | Υ                  | 24 hrs                      |
| 5             | Ridings                     | 55       | 4               | N               | Υ              | Υ                  | 24 hrs                      |
| 6             | Wellington Street           | 37       | 1               | N               | Υ              | Υ                  | 24 hrs                      |
| 7             | Newlands                    | 59       | 2               | N               | Υ              | Υ                  | 24 hrs                      |
| 8             | Campbell Square             | 28       | 1               | N               | Υ              | Υ                  | 24 hrs                      |
| 9             | Upper Mounts                | 310      | 6               | N               | Υ              | Υ                  | 24 hrs                      |
| 10            | Commercial Street           | 250      | 3               | N               | Υ              | Υ                  | 24 hrs                      |
| 11            | Horsemarket                 | 27       | 4               | N               | Υ              | Υ                  | 24 hrs                      |
| 12            | Market Street               | 44       | 2               | N               | Ν              | N                  | 24 hrs                      |
| 13            | Marefair                    | 83       | 1               | N               | Υ              | Υ                  | 24 hrs                      |
| 14            | Chalk Lane                  | 114      | 2               | N               | Υ              | Υ                  | 24 hrs                      |
| 15            | Doddridge Street            | 71       | 3               | N               | Υ              | Υ                  | 24 hrs                      |
| 16            | Midsummer Meadow            | 126      | 3               | N               | Υ              | Υ 0                | 7:00 - 20:30                |
| 17            | Melbourne Street            | 16       | 1               | N               | N              | N                  | 24 hrs                      |
| 18            | Grosvenor Multi - Storey    | 810      | 32/36           | Υ               | Υ              | N 0                | 7:00 - 20:30                |
| 19            | St. Michaels Multi Storey   | 464      | 8/4             | Υ               | Υ              |                    | Mon to Sat:<br>6:00 - 00:00 |
|               |                             |          |                 |                 |                | U                  | Sun:                        |
| _             |                             |          |                 |                 |                |                    | 6:00 - 00.00                |
| 20            | St. Johns Multi Storey      | 485      | 24/4            | Υ               | Υ              | N                  | 24 hrs                      |
| 21            | Mayorhold Multi Storey      | 1073     | 18/15           | Υ               | Υ              |                    | Mon to Sat:<br>6:00 - 00:00 |
|               |                             |          |                 |                 |                | U                  | Sun:                        |
|               | Shop <b>mobility</b>        | <u>)</u> |                 |                 |                | 0                  | 6:00 - 00:00                |