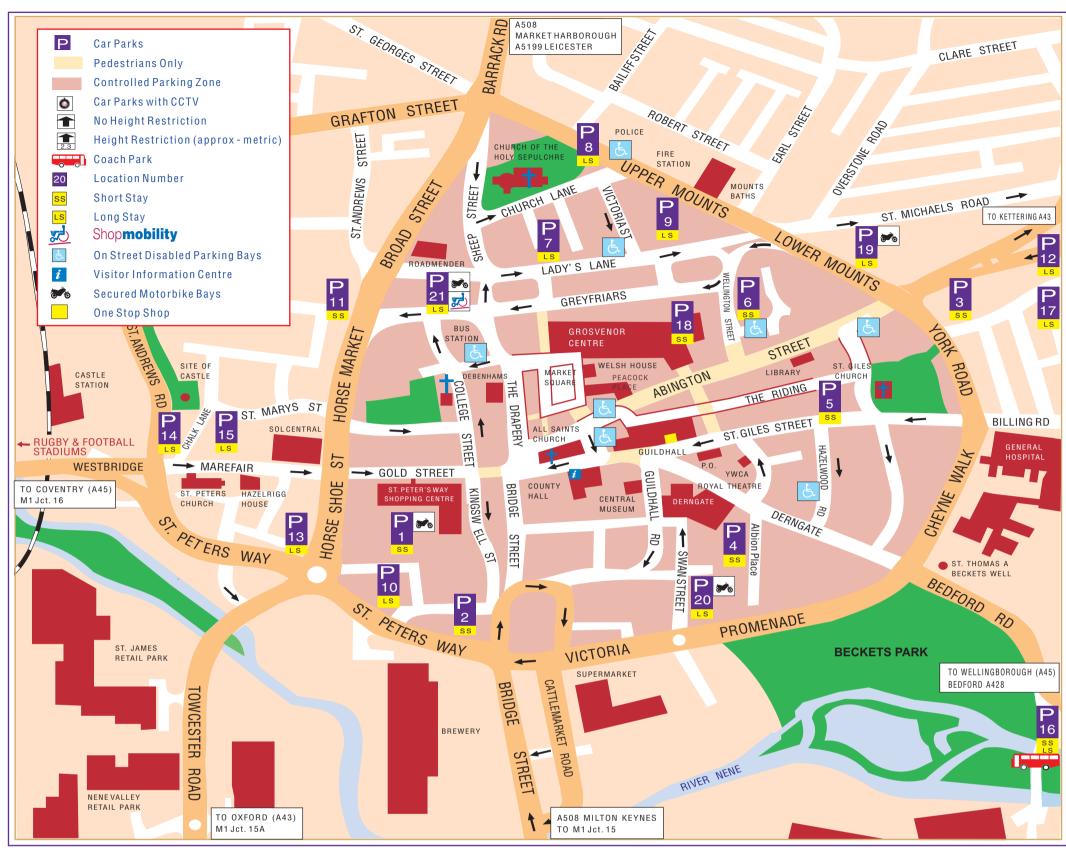

# Visit Northampton Borough Council's 21 managed Car Parks in and around the Town Centre, offering over 4,900 parking spaces.

St. Johns Multi Storey

21 Mayorhold Multi Storey

Northamptonshire

County Council