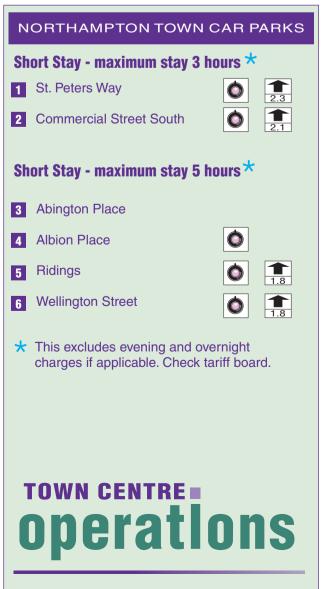

#### **Contact details**

By telephone 01604 838446

|               |                             |          | Disabled/       | Assigned        |                |                    |                             |
|---------------|-----------------------------|----------|-----------------|-----------------|----------------|--------------------|-----------------------------|
|               | SEFUL CAR PARK<br>FORMATION | Spaces   | Parent<br>Child | motorcycle bays | Evening Charge | Overnigh<br>Charge |                             |
| Spaces Spaces |                             |          |                 |                 |                |                    | 110013                      |
| 1             | St. Peters Way              | 264      | 8               | Υ               | N              | N                  | 24 hrs                      |
| 2             | Commercial Street South     | 42       | 2               | N               | Υ              | Υ                  | 24 hrs                      |
| 3             | Abington Place              | 26       | 1               | Υ               | Υ              | Υ                  | 24 hrs                      |
| 4             | Albion Place                | 71       | 9               | N               | Υ              | Υ                  | 24 hrs                      |
| 5             | Ridings                     | 55       | 4               | N               | Υ              | Υ                  | 24 hrs                      |
| 6             | Wellington Street           | 37       | 1               | N               | Υ              | Υ                  | 24 hrs                      |
| 7             | Newlands                    | 59       | 2               | N               | Υ              | Υ                  | 24 hrs                      |
| 8             | Campbell Square             | 28       | 1               | N               | Υ              | Υ                  | 24 hrs                      |
| 9             | Upper Mounts                | 310      | 6               | N               | Υ              | Υ                  | 24 hrs                      |
| 10            | Commercial Street           | 250      | 3               | N               | Υ              | Υ                  | 24 hrs                      |
| 11            | Horsemarket                 | 27       | 4               | N               | Υ              | Υ                  | 24 hrs                      |
| 12            | Market Street               | 44       | 2               | N               | Ν              | N                  | 24 hrs                      |
| 13            | Marefair                    | 83       | 1               | N               | Υ              | Υ                  | 24 hrs                      |
| 14            | Chalk Lane                  | 114      | 2               | N               | Υ              | Υ                  | 24 hrs                      |
| 15            | Doddridge Street            | 71       | 3               | N               | Υ              | Υ                  | 24 hrs                      |
| 16            | Midsummer Meadow            | 126      | 3               | N               | Υ              | Υ 0                | 7:00 - 20:30                |
| 17            | Melbourne Street            | 16       | 1               | N               | N              | N                  | 24 hrs                      |
| 18            | Grosvenor Multi - Storey    | 810      | 32/36           | Υ               | Υ              | N 0                | 7:00 - 20:30                |
| 19            | St. Michaels Multi Storey   | 464      | 8/4             | Υ               | Υ              |                    | Mon to Sat:<br>6:00 - 00:00 |
|               |                             |          |                 |                 |                | U                  | Sun:                        |
| _             |                             |          |                 |                 |                |                    | 6:00 - 00.00                |
| 20            | St. Johns Multi Storey      | 485      | 24/4            | Υ               | Υ              | N                  | 24 hrs                      |
| 21            | Mayorhold Multi Storey      | 1073     | 18/15           | Υ               | Υ              |                    | Mon to Sat:<br>6:00 - 00:00 |
|               |                             |          |                 |                 |                | U                  | Sun:                        |
|               | Shop <b>mobility</b>        | <u>)</u> |                 |                 |                | 0                  | 6:00 - 00:00                |